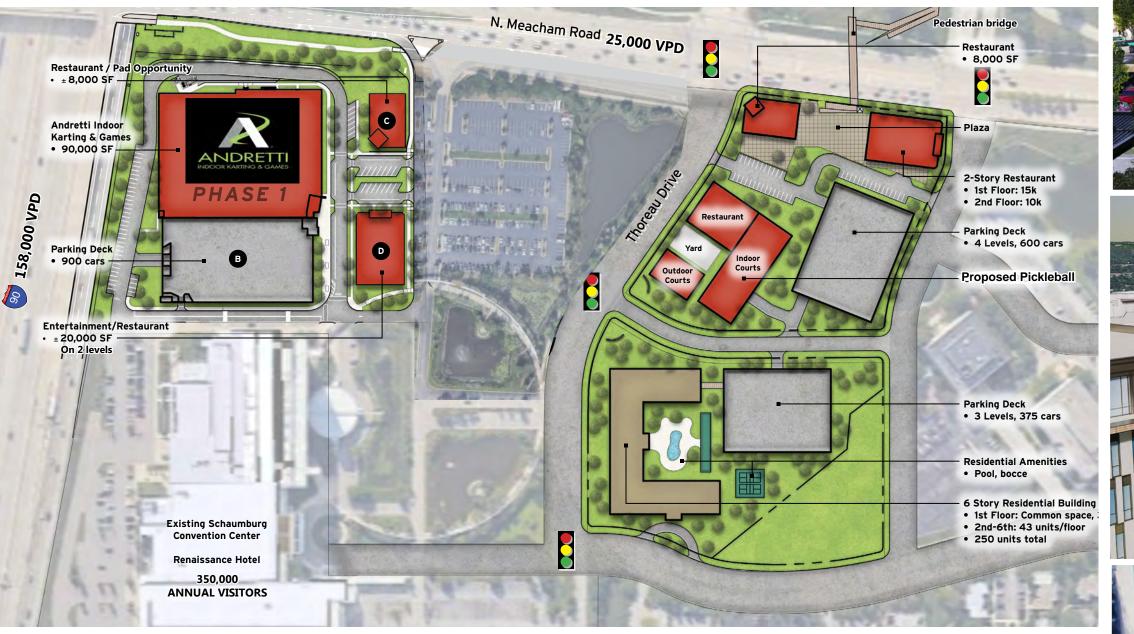

# Conceptual Rendering Gateway Tutterset in - Meacham & Thoreau

Conceptual Rendering Parking Garage

THE AREA

## Conceptual Rendering