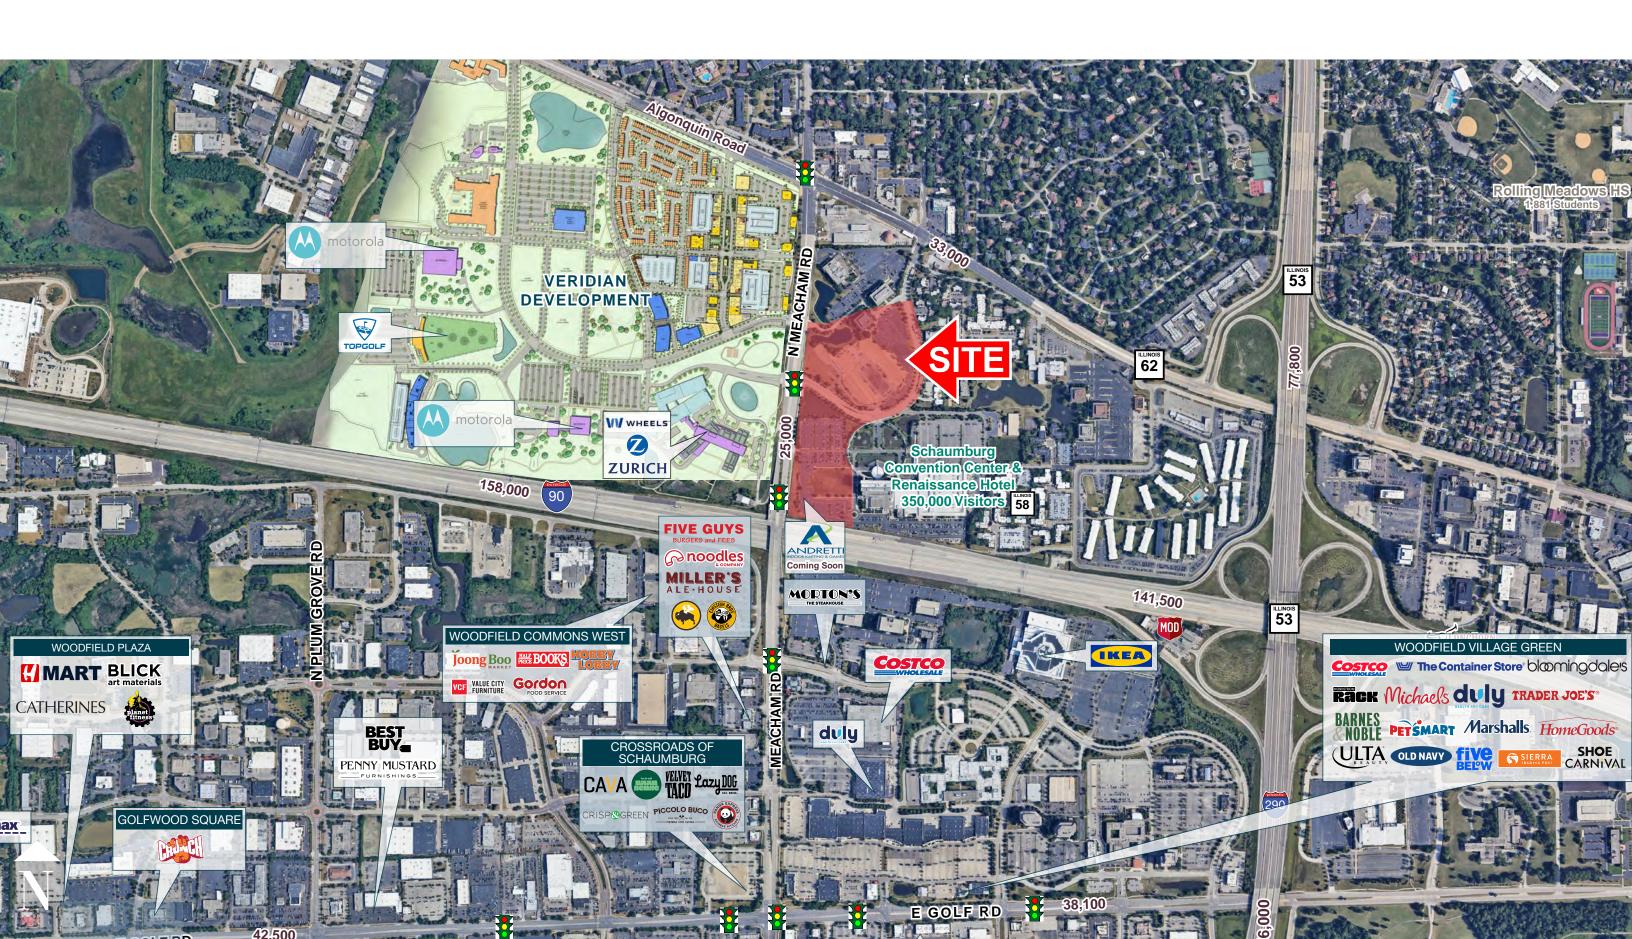

# THE SITE

3 MILE

77,849

0

| 5 MILE  | 10 MILE |
|---------|---------|
| 276,284 | 892,182 |

5 MILE

178,370